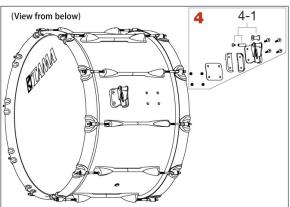

## Fieldstar Marching Bass Drum (Nov.2022-)

| No.       | Model No.  | Description                                                                                        |
|-----------|------------|----------------------------------------------------------------------------------------------------|
| 1         | SHB686P    | Tension bolt M6x86mm w/ 2pcs of metal washers & Rubber O-ring (2pcs/set) for14inch depth bass drum |
| 1-1       | MW620      | Metal washer (20pcs/set)                                                                           |
| 1-2       | ORNG12     | O-ring (bottom side tension bolt only, 12pcs/set)                                                  |
| 2         | BDCHN      | Claw hook                                                                                          |
| 3         | BDLUG      | Lug for bass drum w/mounting screws                                                                |
| 4         | BDADPS     | Adapter for carrier (for 14" & 16" bass drum)                                                      |
|           | BDADPM     | Adapter for carrier (for 18" to 22" bass drum)                                                     |
|           | BDADPL     | Adapter for carrier (for 24" to 30" bass drum)                                                     |
| 4-1       | MH58       | Marching Hinge Axis( M5x8)                                                                         |
| 5         | MBH14R BKL | 14" bass drum hoop                                                                                 |
|           | MBH16R BKL | 16" bass drum hoop                                                                                 |
|           | MBH18R BKL | 18" bass drum hoop                                                                                 |
|           | MBH20R BKL | 20" bass drum hoop                                                                                 |
|           | MBH22R BKL | 22" bass drum hoop                                                                                 |
|           | MBH24R BKL | 24" bass drum hoop                                                                                 |
|           | MBH26R BKL | 26" bass drum hoop                                                                                 |
|           | MBH28R BKL | 28" bass drum hoop                                                                                 |
|           | MBH30R BKL | 30" bass drum hoop                                                                                 |
| (Sticker) | TLS80WH    | White TAMA logo sticker                                                                            |
|           | TLS80BK    | Black TAMA logo sticker                                                                            |