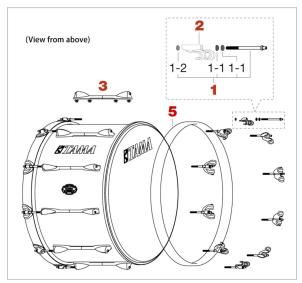

## Fieldstar Marching Bass Drum (Nov.2022-)

| No.       | Model No.  | Description                                                                                        |
|-----------|------------|----------------------------------------------------------------------------------------------------|
| 1         | SHB686P    | Tension bolt M6x86mm w/ 2pcs of metal washers & Rubber O-ring (2pcs/set) for14inch depth bass drum |
| 1-1       | MW620      | Metal washer (20pcs/set)                                                                           |
| 1-2       | ORNG12     | O-ring (bottom side tension bolt only, 12pcs/set)                                                  |
| 2         | BDCHN      | Claw hook                                                                                          |
| 3         | BDLUG      | Lug for bass drum w/mounting screws                                                                |
| 4         | BDADPS     | Adapter for carrier (for 14" & 16" bass drum)                                                      |
|           | BDADPM     | Adapter for carrier (for 18" to 22" bass drum)                                                     |
|           | BDADPL     | Adapter for carrier (for 24" to 30" bass drum)                                                     |
| 4-1       | MH58       | Marching Hinge Axis( M5x8)                                                                         |
| 5         | MBH14R BKL | 14" bass drum hoop                                                                                 |
|           | MBH16R BKL | 16" bass drum hoop                                                                                 |
|           | MBH18R BKL | 18" bass drum hoop                                                                                 |
|           | MBH20R BKL | 20" bass drum hoop                                                                                 |
|           | MBH22R BKL | 22" bass drum hoop                                                                                 |
|           | MBH24R BKL | 24" bass drum hoop                                                                                 |
|           | MBH26R BKL | 26" bass drum hoop                                                                                 |
|           | MBH28R BKL | 28" bass drum hoop                                                                                 |
|           | MBH30R BKL | 30" bass drum hoop                                                                                 |
| (Sticker) | TLS80WH    | White TAMA logo sticker                                                                            |
|           | TLS80BK    | Black TAMA logo sticker                                                                            |