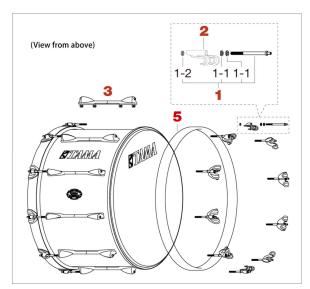

## Fieldstar Marching Bass Drum (-Oct.2022)

| ٧ |  |  |
|---|--|--|
|   |  |  |

| Fleidstar Marching Bass Drum (-Oct.2022) |            |                                                                                                      |  |
|------------------------------------------|------------|------------------------------------------------------------------------------------------------------|--|
| No.                                      | Model No.  | Description                                                                                          |  |
| 1                                        | SHB686P    | Tension bolt M6x86mm w/ 2pcs of metal washers & Rubber O-ring (2pcs/set) for14inch depth bass drum   |  |
|                                          | SHB6110P   | Tension bolt M6x110mm w/ 2pcs of metal washers & Rubber O-ring (2pcs/set) for 16inch depth bass drum |  |
| 1-1                                      | MW620      | Metal washer (20pcs/set)                                                                             |  |
| 1-2                                      | ORNG12     | O-ring (bottom side tension bolt only, 12pcs/set)                                                    |  |
| 2                                        | BDCHN      | Claw hook                                                                                            |  |
| 3                                        | BDLUG      | Lug for bass drum w/mounting screws                                                                  |  |
| 4                                        | BDADPS     | Adapter for carrier & stand (for 14" & 16" bass drum)                                                |  |
|                                          | BDADPM     | Adapter for carrier (for 18" to 22" bass drum)                                                       |  |
|                                          | BDADPL     | Adapter for carrier (for 24" to 28" bass drum)                                                       |  |
| 4-1                                      | MH58       | Marching Hinge Axis( M5x8)                                                                           |  |
| 5*                                       | BDADPM     | Adapter for stand (for 18" to 28" bass drum) *14" & 16" bass drums do not come with BDADPM.          |  |
| 6                                        | MBH14R BKL | 14" bass drum hoop                                                                                   |  |
|                                          | MBH16R BKL | 16" bass drum hoop                                                                                   |  |
|                                          | MBH18R BKL | 18" bass drum hoop                                                                                   |  |
|                                          | MBH20R BKL | 20" bass drum hoop                                                                                   |  |
|                                          | MBH22R BKL | 22" bass drum hoop                                                                                   |  |
|                                          | MBH24R BKL | 24" bass drum hoop                                                                                   |  |
|                                          | MBH26R BKL | 26" bass drum hoop                                                                                   |  |
|                                          | MBH28R BKL | 28" bass drum hoop                                                                                   |  |
|                                          | MBH30R BKL | 30" bass drum hoop                                                                                   |  |
| (Sticker)                                | TLS80WH    | White TAMA logo sticker                                                                              |  |
|                                          | TLS80BK    | Black TAMA logo sticker                                                                              |  |