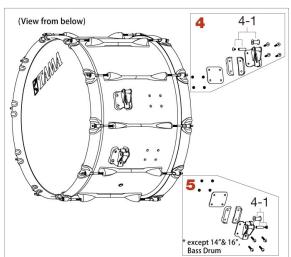

## Fieldstar Marching Bass Drum (-Oct.2022)

| ٧ |  |  |
|---|--|--|
|   |  |  |

| Fleidstar Marching Bass Drum (-Oct.2022) |            |                                                                                                      |  |
|------------------------------------------|------------|------------------------------------------------------------------------------------------------------|--|
| No.                                      | Model No.  | Description                                                                                          |  |
| 1                                        | SHB686P    | Tension bolt M6x86mm w/ 2pcs of metal washers & Rubber O-ring (2pcs/set) for14inch depth bass drum   |  |
|                                          | SHB6110P   | Tension bolt M6x110mm w/ 2pcs of metal washers & Rubber O-ring (2pcs/set) for 16inch depth bass drum |  |
| 1-1                                      | MW620      | Metal washer (20pcs/set)                                                                             |  |
| 1-2                                      | ORNG12     | O-ring (bottom side tension bolt only, 12pcs/set)                                                    |  |
| 2                                        | BDCHN      | Claw hook                                                                                            |  |
| 3                                        | BDLUG      | Lug for bass drum w/mounting screws                                                                  |  |
| 4                                        | BDADPS     | Adapter for carrier & stand (for 14" & 16" bass drum)                                                |  |
|                                          | BDADPM     | Adapter for carrier (for 18" to 22" bass drum)                                                       |  |
|                                          | BDADPL     | Adapter for carrier (for 24" to 28" bass drum)                                                       |  |
| 4-1                                      | MH58       | Marching Hinge Axis( M5x8)                                                                           |  |
| 5*                                       | BDADPM     | Adapter for stand (for 18" to 28" bass drum) *14" & 16" bass drums do not come with BDADPM.          |  |
| 6                                        | MBH14R BKL | 14" bass drum hoop                                                                                   |  |
|                                          | MBH16R BKL | 16" bass drum hoop                                                                                   |  |
|                                          | MBH18R BKL | 18" bass drum hoop                                                                                   |  |
|                                          | MBH20R BKL | 20" bass drum hoop                                                                                   |  |
|                                          | MBH22R BKL | 22" bass drum hoop                                                                                   |  |
|                                          | MBH24R BKL | 24" bass drum hoop                                                                                   |  |
|                                          | MBH26R BKL | 26" bass drum hoop                                                                                   |  |
|                                          | MBH28R BKL | 28" bass drum hoop                                                                                   |  |
|                                          | MBH30R BKL | 30" bass drum hoop                                                                                   |  |
| (Sticker)                                | TLS80WH    | White TAMA logo sticker                                                                              |  |
|                                          | TLS80BK    | Black TAMA logo sticker                                                                              |  |