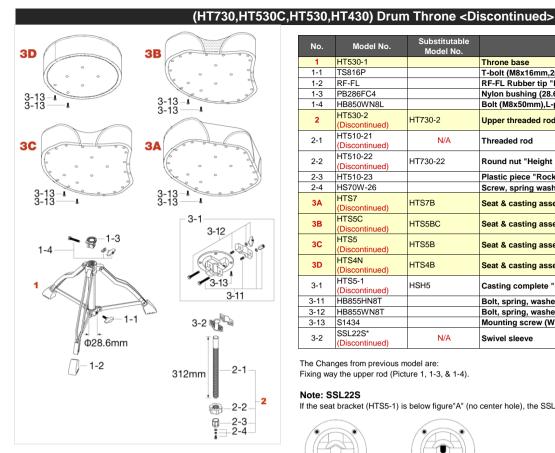

|      |                            |                            | Production from Jul. 2004 to Dec. 2008         |
|------|----------------------------|----------------------------|------------------------------------------------|
| No.  | Model No.                  | Substitutable<br>Model No. | Description                                    |
| 1    | HT530-1                    |                            | Throne base                                    |
| 1-1  | TS816P                     |                            | T-bolt (M8x16mm,2pcs/pack)                     |
| 1-2  | RF-FL                      |                            | RF-FL Rubber tip "Foot Life" (1pc)             |
| 1-3  | PB286FC4                   |                            | Nylon bushing (28.6mm-22.2mm)                  |
| 1-4  | HB850WN8L                  |                            | Bolt (M8x50mm),L-plate, & nut assembly         |
| 2    | HT530-2<br>(Discontinued)  | HT730-2                    | Upper threaded rod w/round nut                 |
| 2-1  | HT510-21<br>(Discontinued) | N/A                        | Threaded rod                                   |
| 2-2  | HT510-22<br>(Discontinued) | HT730-22                   | Round nut "Height Lock"                        |
| 2-3  | HT510-23                   |                            | Plastic piece "Rocklok"                        |
| 2-4  | HS70W-26                   |                            | Screw, spring washer, & washer assembly        |
| 3A   | HTS7<br>(Discontinued)     | HTS7B                      | Seat & casting assembly "Ergo-Rider"           |
| 3B   | HTS5C<br>(Discontinued)    | HTS5BC                     | Seat & casting assembly "Wide Rider Cloth Top" |
| 3C   | HTS5<br>(Discontinued)     | HTS5B                      | Seat & casting assembly "Wide Rider"           |
| 3D   | HTS4N<br>(Discontinued)    | HTS4B                      | Seat & casting assembly "Round Rider"          |
| 3-1  | HTS5-1<br>(Discontinued)   | HSH5                       | Casting complete "Sit Tight"                   |
| 3-11 | HB855HN8T                  |                            | Bolt, spring, washer & hex-nut assembly        |
| 3-12 | HB855WN8T                  |                            | Bolt, spring, washer & wing nut assembly       |
| 3-13 | S1434                      |                            | Mounting screw (W1/4"x3/4"L)                   |
| 3-2  | SSL22S*<br>(Discontinued)  | N/A                        | Swivel sleeve                                  |

The Changes from previous model are: Fixing way the upper rod (Picture 1, 1-3, & 1-4).