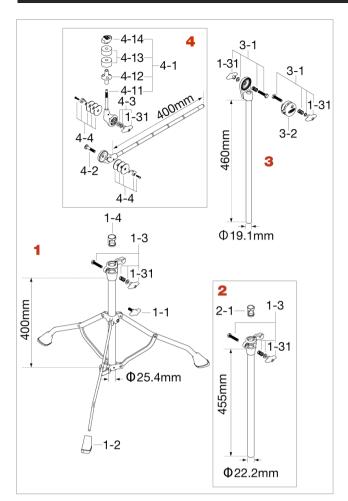

## **HC83BLS Boom Cymbal Stand**

Production from Nov. 2015

|      |           | Production from Nov. 2015                         |
|------|-----------|---------------------------------------------------|
| No.  | Model No. | Description                                       |
| 1    | HC82LS1   | Base assembly                                     |
| 1-1  | TS816P    | T-bolt (M8x16mm, 2pcs/pack)                       |
| 1-2  | RF3SP3    | Rubber tip (3pcs/set) for single braced leg       |
| 1-3  | HBS840WN8 | Bolt (M8x40mm), spring, washer & T-nut assembly   |
| 1-31 | WN8P      | Wing nut (M8, 2pcs/pack)                          |
| 1-4  | NB2822R8  | Nylon bushing(28.6mm-22.2mm)                      |
| 2    | HC82LS2   | Center tube assembly                              |
| 2-1  | NB2219R8  | Nylon bushing (22.2mm-19.1mm)                     |
| 3    | HC83BLS3  | Upper tube assembly                               |
| 3-1  | HB835WN8T | Bolt (M8x35mm),spring, washer & nut assembly      |
| 3-2  | HC83B-33  | Pressure casting                                  |
| 4    | HC83BLS4  | Boom arm (400mm)                                  |
| 4-1  | CT44Q     | Cymbal tilter assembly                            |
| 4-11 | CT44-11N  | Cymbal tilter only                                |
| 4-12 | RB8P      | Cymbal bottom (2pcs/pack)                         |
| 4-13 | 7081P     | Felt washer (2pcs/pack)                           |
| 4-14 | QC8       | Quick-Set cymbal mate                             |
| 4-2  | B840      | Bolt (M8x40mm)                                    |
| 4-3  | WN8WTW    | T-nut (M8), washer, thin washer assembly          |
| 4-4  | CT44-FPC  | Friction plates (Chrome), plate and bolt assembly |