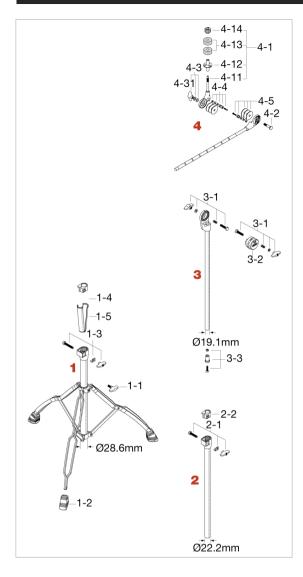

## HC73BWN Boom Cymbal Stand <Discontinued>

|      |                            |                            | Production from Nov. 2005 to May. 2009            |
|------|----------------------------|----------------------------|---------------------------------------------------|
| No.  | Model No.                  | Substitutable<br>Model No. | Description                                       |
| 1    | HC72WN1<br>(Discontinued)  | HC82W1                     | Base assembly                                     |
| 1-1  | TS816P                     |                            | T-bolt (M8x16mm, 2pcs/pack)                       |
| 1-2  | RF-WP3                     |                            | Rubber tip (3pcs/pack)                            |
| 1-3  | HB850WN8L                  |                            | Bolt (M8x50mm),L-plate, & nut assembly            |
| 1-4  | NB2822                     |                            | Nylon bushing (28.6mm-22.2mm)                     |
| 1-5  | INS22N<br>(Discontinued)   | N/A                        | Insert (stabilizing) bushing (28.6mm-22.2mm)      |
| 2    | HC72W-2<br>(Discontinued)  | HC82W2                     | Center tube assembly                              |
| 2-1  | HB840WN8L                  |                            | Bolt (M8x40mm), L-plate, & nut assembly           |
| 2-2  | NB2219                     |                            | Nylon bushing (22.2mm-19.1mm)                     |
| 3    | HC73BW-3                   |                            | Upper tube assembly                               |
| 3-1  | HB835WN8T                  |                            | Bolt (M8x35mm), spring, washer & nut assembly     |
| 3-2  | HC83B-33                   |                            | Pressure casting                                  |
| 3-3  | IRC19L                     |                            | Insert rubber cap assembly (22.2mm-19.1mm)        |
| 4    | MCB45EN                    |                            | Boom arm (450mm)                                  |
| 4-1  | CT44N                      |                            | Cymbal tilter assembly                            |
| 4-11 | CT44-11N                   |                            | Cymbal tilter only                                |
| 4-12 | RB8P                       |                            | Cymbal bottom (2pcs/pack)                         |
| 4-13 | 7081P                      |                            | Felt washer (2pcs/pack)                           |
| 4-14 | CM8P                       |                            | Fixing nut (M8, 2pcs/pack)                        |
| 4-2  | B840                       |                            | Bolt (M8x40mm)                                    |
| 4-3  | WN8WTW                     |                            | T-nut (M8), washer, thin washer assembly          |
| 4-31 | WN8P                       |                            | Wing nut (M8, 2pcs/Pack)                          |
| 4-4  | CT44-FPC                   |                            | Friction plates (Chrome), plate and bolt assembly |
| 4-5  | CT44-FPB<br>(Discontinued) | CT44-FPC                   | Friction plates (Black), plate and bolt assembly  |