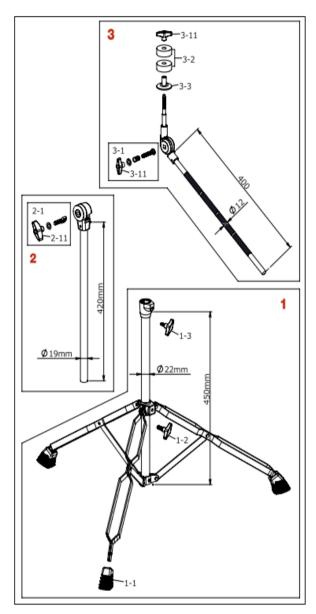

## **HC02BW Boom Cymbal Stand**

Production from May. 2016

|      |           | r roudellerr ment may, 2010              |
|------|-----------|------------------------------------------|
| No.  | Model No. | Description                              |
| 1    | HC02W1    | Base assembly                            |
| 1-1  | RF2JWP3   | Rubber tip (3pcs/pack)                   |
| 1-2  | TS820J    | T-bolt (M8x20mm)                         |
| 1-3  | TS615J    | T-bolt (M6x15mm)                         |
| 2    | HC02BW2   | Upper tube assembly                      |
| 2-1  | EBA825LJ  | Eye bolt (M8x25mm), washer & large T-nut |
| 2-11 | WN8LJ     | T-nut (M8 Large)                         |
| 3    | HC02BW3   | Boom arm assembly                        |
| 3-1  | B835WN8SJ | Bolt (M8x35mm), spring, washer & T-nut   |
| 3-11 | WN8JP     | M8 Small T-nut (2pcs/pack)               |
| 3-2  | 7081P     | Felt washer (2pcs/pack)                  |
| 3-3  | CS02JP    | Cymbal sleeve (2pcs/pack)                |