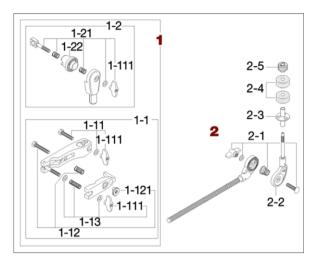

## Cymbal Adapter MCA63E < Discontinued>

Production from Dec. 2001 to Jun 2005

|       |                          |                            | Production from Dec. 2001 to Juli 2005 |
|-------|--------------------------|----------------------------|----------------------------------------|
| No.   | Model No.                | Substitutable<br>Model No. | Description                            |
| 1     | MC66                     |                            | Universal clamp                        |
| 1-1   | MC61                     |                            | Multi-Clamp                            |
| 1-11  | HB840WN8                 |                            | Bolt w/nut & washer                    |
| 1-111 | WN8P                     |                            | Wing nut (M8, 2pcs/pack)               |
| 1-12  | HB855RN8T                |                            | Bolt w/nut & spring                    |
| 1-121 | RN8                      |                            | Round nut (M8)                         |
| 1-13  | WN8SPW                   |                            | Wing nut (M8) w/ spring & washers      |
| 1-2   | MTA6                     |                            | Boom tilter assembly                   |
| 1-21  | EBA8WN8T                 |                            | Bolt, springs, washer & nut assembly   |
| 1-22  | EHZN2                    |                            | Boom tilter casting                    |
| 2     | MCB30E<br>(Discontinued) | MCB30EB                    | Boom arm                               |
| 2-1   | B835WN8T                 |                            | Bolt, spring, washer & nut assembly    |
| 2-2   | CT44-11                  |                            | Cymbal tilter only                     |
| 2-3   | RB8P                     |                            | Cymbal bottom (M8, 2pcs/pack)          |
| 2-4   | 7081P                    |                            | Felt washer (2pcs/pack)                |
| 2-5   | CM8P                     |                            | Fixing nut (M8, 2pcs/pack)             |