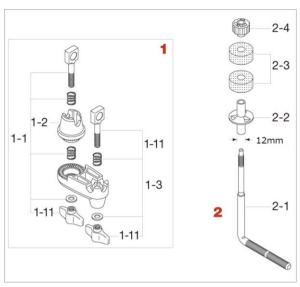

## Cymbal Adapter CYA5E

Production from Dec. 2001 to Oct. 2009

| 1 Todabilon Hom |      |                       |                            |                                      |
|-----------------|------|-----------------------|----------------------------|--------------------------------------|
|                 | No.  | Model No.             | Substitutable<br>Model No. | Description                          |
|                 | 1    | MC5<br>(Discontinued) | MC5B                       | Compact clamp                        |
|                 | 1-1  | EBA8WN8T              |                            | Bolt, springs, washer & nut assembly |
|                 | 1-11 | WN8P                  |                            | Wing nut (M8, 2pcs/pack)             |
|                 | 1-2  | EHZN2                 |                            | Boom tilter casting                  |
|                 | 1-3  | EBA8WN8W              |                            | Bolt, spring, washer & nut assembly  |
|                 | 2    | LCYE                  |                            | Cymbal L-rod (M8)                    |
|                 | 2-1  | LCYE-1                |                            | L-rod for LCYE (M8)                  |
|                 | 2-2  | RB8P                  |                            | Cymbal bottom (M8, 2pcs/pack)        |
|                 | 2-3  | 7081P                 |                            | Felt washer (2pcs/pack)              |
|                 | 2-4  | CM8P                  |                            | Fixing nut (M8, 2pcs/pack)           |