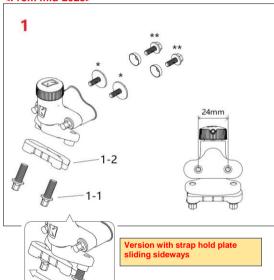

## <From mid-2023>

## Model in which the cover (holding plate) that secures the snappy cord/tape slides.

| No.                  | Model No. | Description                                                                         |
|----------------------|-----------|-------------------------------------------------------------------------------------|
| 1                    | MLS50B    | Snare butt w/ spacer (Chrome)                                                       |
|                      | MLS50BBN  | Snare butt w/ spacer (Black Nickel)                                                 |
| 1-1                  | MS615SH   | Square head bolt M6x20mm (Chrome)                                                   |
|                      | MS615SHBN | Square head bolt M6x20mm (Black Nickel)                                             |
| 1-2                  | MLSHP     | Strap hold plate (Chrome)                                                           |
|                      | MLSHPBN   | Strap hold plate (Black Nickel)                                                     |
| *sold<br>separately  | MS410N20P | Mounting screw M4x10mm, silver (20pcs/set) for wood shell (5mm thickness)           |
|                      | MS412B20P | Mounting screw M4x12mm, black (20pcs/set) for wood shell (5-8mm thickness)          |
|                      | MS412N20P | Mounting screw M4x12mm, silver (20pcs/set) for wood shell (5-8mm thickness)         |
|                      | MS414B20P | Mounting screw M4x14mm, black (20pcs/set) for wood shell (8-9mm thickness)          |
|                      | MS416N20P | Mounting screw M4x16mm, silver (20pcs/set) for wood shell (9-11mm thickness)        |
|                      | MS416B20P | Mounting screw M4x16mm, black (20pcs/set) for wood shell (9-11mm thickness)         |
| **sold<br>separately | MS410R20P | Mounting screw M4x10mm w/ rosette, black (20pcs/set) for metal shell                |
|                      | MS412R20P | Mounting screw M4x12mm w/rosette, black (20pcs/set) for metal shell (3mm thickness) |