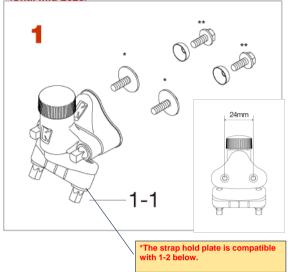

## "Linear-Drive" Butt MLS50B

MLS50B has two types of strap hold plate: one that slides and one that does not. The non-sliding type can only be purchased as a complete part; the strap hold plate only is compatible with the sliding type, so please purchase MLSHP or MLSHPBN.

## <Until mid-2023>

| No.                  | Model No. | Description                                                                         |
|----------------------|-----------|-------------------------------------------------------------------------------------|
| 1                    | MLS50B    | Snare butt w/ spacer (Chrome)                                                       |
|                      | MLS50BBN  | Snare butt w/ spacer (Black Nickel)                                                 |
|                      | MLS50BU   | Snare butt w/ spacer (Smoked Black Nickel)                                          |
| 1-1                  | MS615SH   | Square head bolt M6x20mm (Chrome)                                                   |
|                      | MS615SHBN | Square head bolt M6x20mm (Black Nickel)                                             |
| *sold<br>separately  | MS410N20P | Mounting screw M4x10mm, silver (20pcs/set) for wood shell (5mm thickness)           |
|                      | MS412B20P | Mounting screw M4x12mm, black (20pcs/set) for wood shell (5-8mm thickness)          |
|                      | MS412N20P | Mounting screw M4x12mm, silver (20pcs/set) for wood shell (5-8mm thickness)         |
|                      | MS414B20P | Mounting screw M4x14mm, black (20pcs/set) for wood shell (8-9mm thickness)          |
|                      | MS416N20P | Mounting screw M4x16mm, silver (20pcs/set) for wood shell (9-11mm thickness)        |
|                      | MS416B20P | Mounting screw M4x16mm, black (20pcs/set) for wood shell (9-11mm thickness)         |
| **sold<br>separately | MS410R20P | Mounting screw M4x10mm w/ rosette, black (20pcs/set) for metal shell                |
|                      | MS412R20P | Mounting screw M4x12mm w/rosette, black (20pcs/set) for metal shell (3mm thickness) |