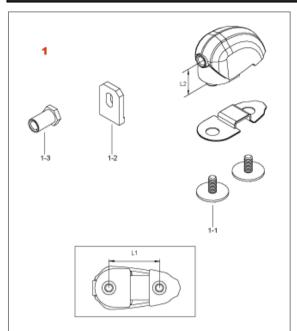

## TAMA STAR Drum

| Bass Drum Lug |     |           | Production 2012~                   |  |
|---------------|-----|-----------|------------------------------------|--|
| -             | No. | Model No. | Description                        |  |
| ſ             | 1   | MSL90BC   | Lug for Bass Drum w/ spacer        |  |
| ſ             | 1-1 | MS410N20P | Mounting Screw M4x10mm (20pcs/set) |  |
| ſ             | 1-2 | LS-SCB    | Lug nut stopper                    |  |
|               | 1-3 | 6374      | Lug nut                            |  |

| Model No. | L1   | L2   |
|-----------|------|------|
| MSL90BC   | 25mm | 21mm |

| Tom T | om & Floor Tor | n Lug Production 2012 -               |  |
|-------|----------------|---------------------------------------|--|
| No.   | Model No.      | Description                           |  |
| 1     | MSL90TC        | Lug for Tom Tom & Floor Tom w/ spacer |  |
| 1-1   | MS410N20P      | Mounting Screw (M4x10mm) 20pcs/set    |  |
| 1-2   | 6375           | Lug nut stopper                       |  |
| 1-3   | 6374           | Lug nut                               |  |