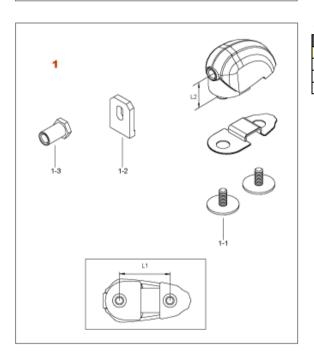

| Model No. | L1   | L2   |
|-----------|------|------|
| MSL90BC   | 25mm | 21mm |

| Tom T | om & Floor Tor | n Lug Production 2012 -               |  |
|-------|----------------|---------------------------------------|--|
| No.   | Model No.      | Description                           |  |
| 1     | MSL90TC        | Lug for Tom Tom & Floor Tom w/ spacer |  |
| 1-1   | MS410N20P      | Mounting Screw (M4x10mm) 20pcs/set    |  |
| 1-2   | 6375           | Lug nut stopper                       |  |
| 1-3   | 6374           | Lug nut                               |  |

| Model No. | L1   | L2   |
|-----------|------|------|
| MSL90TC   | 25mm | 13mm |