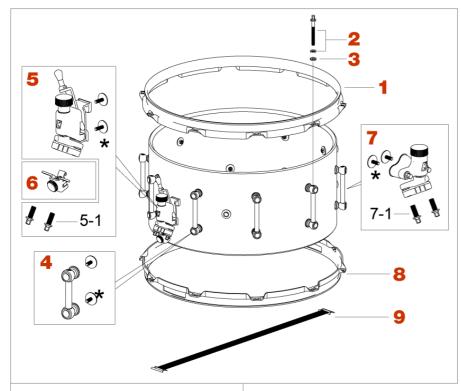

## **Concert Maple Snare Drum - CLMP1465**

Production 2021/5-

|                     |           | Production 2021/5-                                    |
|---------------------|-----------|-------------------------------------------------------|
| No.                 | Model No. | Description                                           |
| 1                   | MFM14-10  | Steel Mighty Hoop 14", 10 hole                        |
| 2                   | MS648SHP  | Tension Bolt M6x48mm w/Metal Washer (set of 2)        |
| 3                   | PW620     | Nylon washer (set of 20)                              |
| 4                   | MTL60     | Lug for 6.5" Depth w/Plastic plate                    |
| *sold<br>separately | MS412B20P | Mounting Screw M4x12mm (set of 20)                    |
| 5                   | MLS50AC   | Linear-Drive Strainer for concert w/Plastic Plate Set |
| 5-1                 | MS615SH   | Square Head Bolt M6x15mm (1pc)                        |
| *sold<br>separately | MS414B20P | Mounting Screw M4x14mm (set of 20)                    |
| 6                   | MLS50ADJ  | Fine Adjuster for MLS50A                              |
| 7                   | MLS50BC   | Snare Butt for concert w/Plastic Plate                |
| 7-1                 | MS615SH   | Square Head Bolt M6x15mm (1pc)                        |
| *sold<br>separately | MS412B20P | Mounting Screw M4x12mm (set of 20)                    |
| 8                   | MFM14S-10 | Steel Mighty Hoop 14", 10 hole for Snare Side         |
| 9                   | MS12NN14L | Hybrid Snare Wire, 12 strand, Long                    |