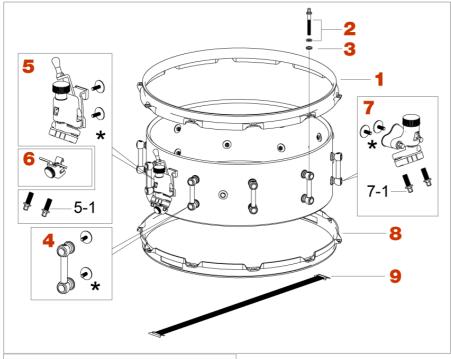

## **Concert Maple Snare Drum - CLMP145**

Production 2021/5-

|                     |           | Floduction 2021/3-                                    |
|---------------------|-----------|-------------------------------------------------------|
| No.                 | Model No. | Description                                           |
| 1                   | MFM14-10  | Steel Mighty Hoop 14", 10 hole                        |
| 2                   | MS642SHP  | Tension Bolt M6x42mm w/Metal Washer (set of 2)        |
| 3                   | PW620     | Nylon washer (set of 20)                              |
| 4                   | MTL50     | Lug for 5" Depth w/Plastic plate                      |
| *sold<br>separately | MS412B20P | Mounting Screw M4x12mm (set of 20)                    |
| 5                   | MLS50AC   | Linear-Drive Strainer for concert w/Plastic Plate Set |
| 5-1                 | MS615SH   | Square Head Bolt M6x15mm (1pc)                        |
| *sold<br>separately | MS414B20P | Mounting Screw M4x14mm (set of 20)                    |
| 6                   | MLS50ADJ  | Fine Adjuster for MLS50A                              |
| 7                   | MLS50BC   | Snare Butt for concert w/Plastic Plate                |
| 7-1                 | MS615SH   | Square Head Bolt M6x15mm (1pc)                        |
| *sold<br>separately | MS412B20P | Mounting Screw M4x12mm (set of 20)                    |
| 8                   | MFM14S-10 | Steel Mighty Hoop 14", 10 hole for Snare Side         |
| 9                   | MS12NN14L | Hybrid Snare Wire, 12 strand, Long                    |